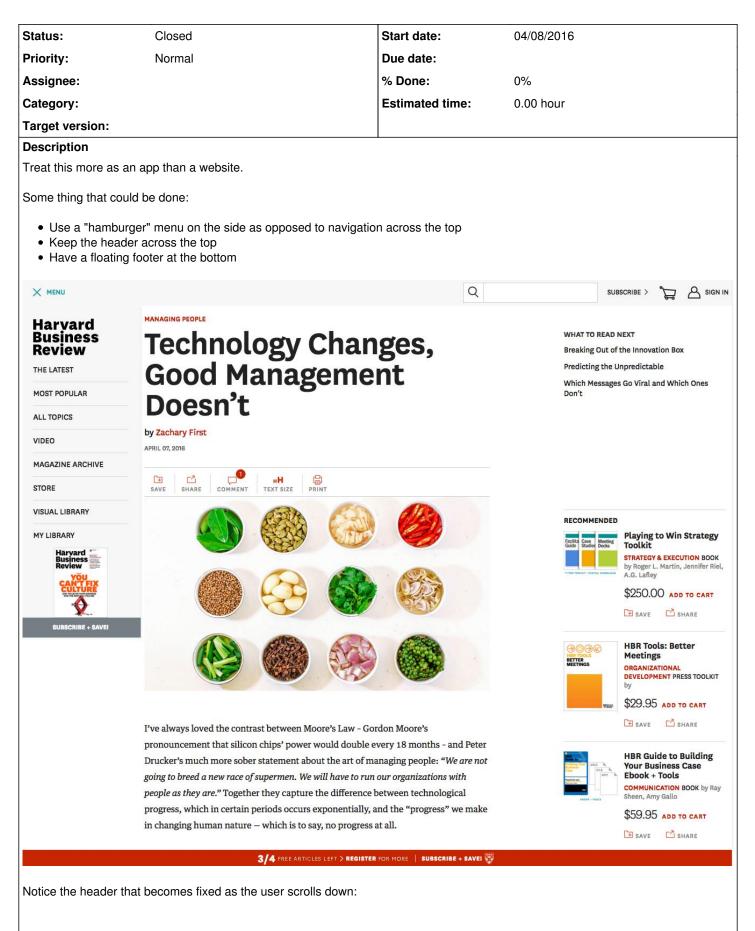

## New UX

04/08/2016 06:51 PM - Luke Murphey

| Harvard<br>Business<br>Review                                  | Q                     | SUBSCRIBE  | 2       |  |
|----------------------------------------------------------------|-----------------------|------------|---------|--|
| SAVE SHARE COMMENT TEXT SIZE                                   | PRINT he point: These |            |         |  |
| Technology Changes, Good Management Doe                        | isn't also            |            |         |  |
| Related issues:                                                |                       |            |         |  |
| Related to TextCritical.net - Feature #1400: Reader centric UI |                       | Closed 07/ | 18/2016 |  |